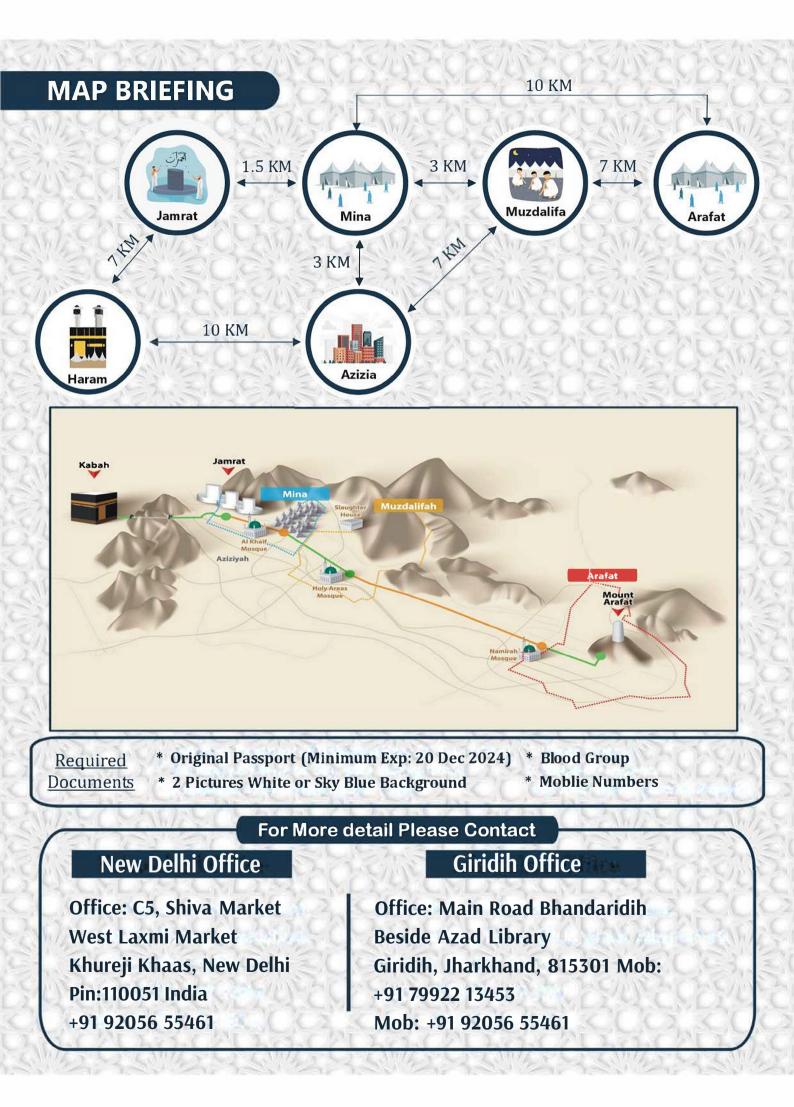

## Maktab Category B

Makkah Hotel (5 Star 300 mt) Makarem Ajyad or Equal (With Full Board Meal)

Madina Hotel (Three Star Hotel In Markazia 400-450 mtr) Amjad Al Gerra or Equal (With Full Board Meal)

| Accomodatio                            | on Quint               | Quad             | Triple               | Double       |
|----------------------------------------|------------------------|------------------|----------------------|--------------|
| Per Pax Cost In I                      | NR NA                  | 8,29,000         | 8,88,000             | 10,16,000    |
| Expected                               | الله <b>Program</b>    | (انشار           |                      |              |
| 19 May (O4 Z.H)                        | Makkah Hotel (11 Days) |                  |                      |              |
| 14 Jun (07 Z.H) 05 Days of Hajj (Mina) |                        |                  |                      |              |
| 18 Jun (12 Z.H)                        |                        | ziya Apartmen    | t l                  |              |
| 21 Jun (15 Z.H)                        | TRANS THAT AND AND A   | tel (08 Days)    | SU MIN               |              |
| Set marting                            | . terestration         | Net States       |                      |              |
| 23 Jun Departu                         | ure from Jedda         | ah Airport       |                      |              |
| Date and Duratio                       | 1-1.3.1                | 123. 2. L. 1     |                      |              |
| See 1 1 1 1 1 1 1 1 1 1 1 1 1          | to Moon Sight          | 2005             |                      |              |
| 0:000207:01                            | Pack                   | age Include      | <u>s</u>             | -20200       |
|                                        |                        |                  |                      |              |
| Paiport                                |                        |                  |                      |              |
| Air Ticket Hajj Visa '                 | Fransport Makkah       | Hotel Madina Hot | el Mak <b>ta</b> b B | Meal 2       |
| ✓ Return A                             | ir Ticket Is Incl      | uded (Direct).   | 545-64               | SAN CON      |
| 32 / 31 C                              | ays (Included          | Hajj Days).      | and a start the      | CC Chi       |
| Type Of I                              | Rooms (Double          | e,Triple & Qu    | ad) are for h        | notels.      |
| AND SHOP DESCRIPTION AND               | t In Mina-Arafa        | ST. GARGE DE     | ah Provide E         | By Saudi Mua |
| 101                                    |                        |                  |                      |              |