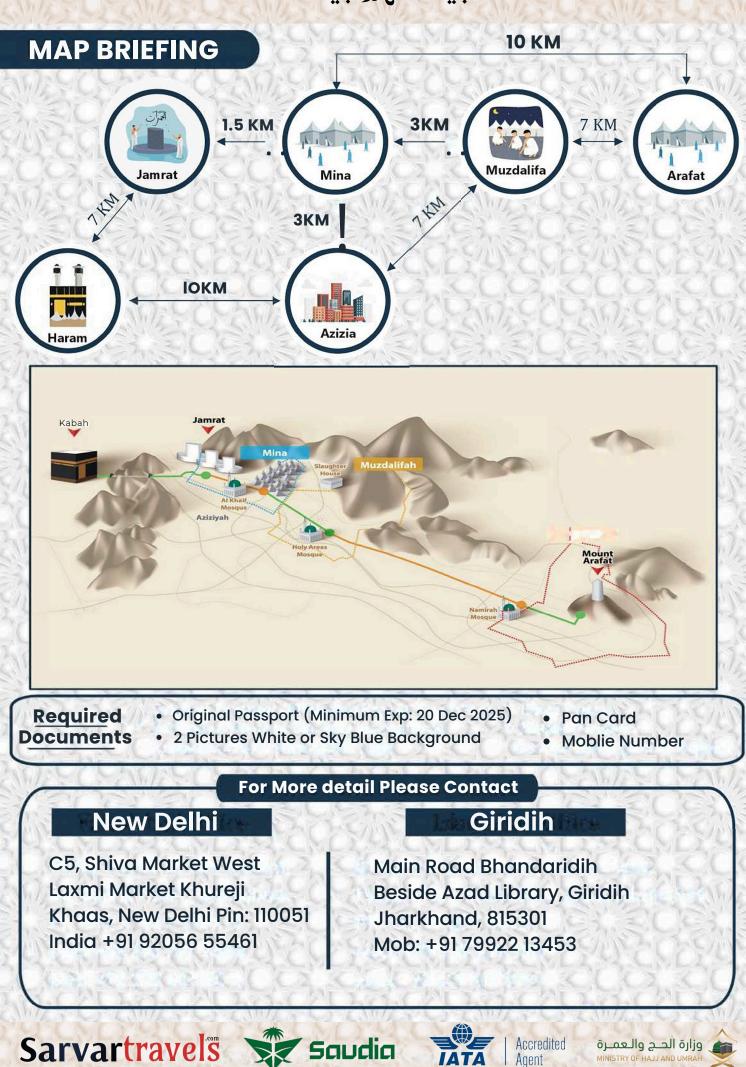

|
| 9 Apr | (21 Shawwal)     | Raw   | dah Visit                 | NO CAL                                            |                 |              |
| 0 Apr | (22 Shawwal)     | Jed   | dah - Delhi Fl            | light IndiG                                       | 07              |              |
|       | iyarat can be ch |       | in case of unfor          | ate and Duratio<br>rseen circumsto<br>age Include | inces.          |              |
|       |                  |       | in case of unfor          | rseen circumsto                                   | inces.          |              |
|       | iyarat can be ch |       | in case of unfor<br>Packa | rseen circumsto                                   |                 | Meal Ziyarac |

لَبَّيْكَ ٱللَّهُمَرِ لَبَّيْكَ